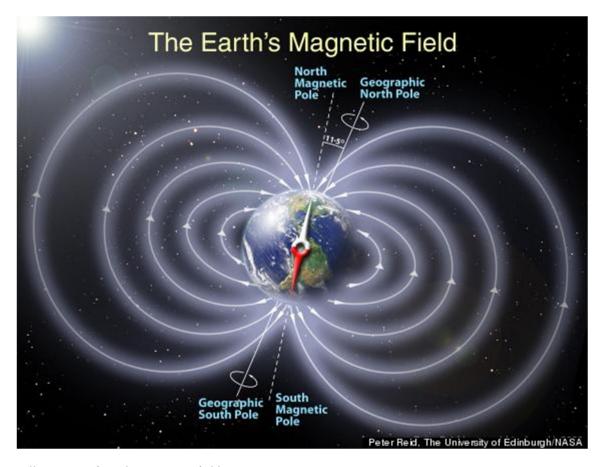

# FINDING MY SPOT, continued from page 1

Schematic illustration of Earth's magnetic field.

Talk about dogged research.

When the researchers pored through the data, they discovered that the dogs showed a preference for peeing and pooping while facing due north or south — but only when the Earth's magnetic field was calm, which it is about 20 percent of the time during daylight, according to the researchers.

"We found that dogs are magnetosensitive, and they are predictably disturbed by even small changes of the MF (magnetic field)," Dr. Sabine Begall, a <u>zoologist at the University of Duisburg-Essen</u> in Germany, told HuffPost Science in an email. Earth's magnetic field changes as a result of the sun's gravity on Earth's atmosphere, solar flares, solar wind, and sunspot activity. "Imagine that you read a compass during a hike," Dr. Begall said in the email. "If the compass needle is shaky, you might dismiss reading the compass at all. That could be the reason why the dogs have no preference when the MF is unstable."

Dogs aren't the only animals to exhibit a sensitivity to the Earth's magnetic field lines. Previous studies have shown that <u>cattle and deer graze in a North-South direction</u>. Birds and <u>fish use the magnetic field to navigate during their seasonal migrations</u>. So what explains this special ability in dogs?